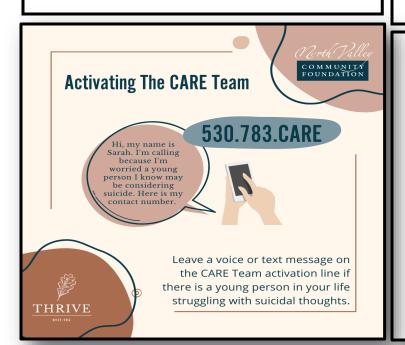

# **CRISIS RESOURCES** You are not alone

### 24/7 Emergency Hotlines & Crisis Intervention

- Crisis Text Line—Text HOME to 741741
- National Suicide Prevention Lifeline—Dial 988 Or CHAT by visiting this link:

https://suicidepreventionlifeline.org/chat/

- **Butte Co Crisis Line—530-891-2810**
- **Butte 211 HELP CENTRAL—Dial 211**

## Paradise Unified **School District**



Counseling Services & Resources



#### WE EDUCATE & SUPPORT

PUSD ensures all students and families receive the support and information they need. PUSD staff responds to all requests in providing assistance to those navigating Mental Health





## Non-Emergency Resources

All School Site Counseling Offices All School Site Principal's Offices **Any Staff Member** 



The Lifeline is **FREE**. confidential, and always available.

#### **HELP**

a loved one, a friend. or yourself.

**Community crisis centers** answer Lifeline calls.



Printed 2005 • Reprinted 2011



1-800-273-TALK (8255)

suicide prevention lifeline.org

Learn the Warning Signs.